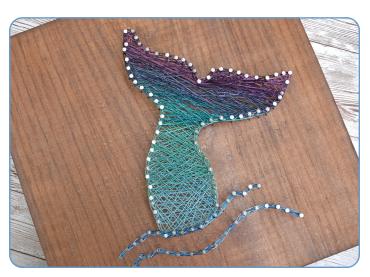

Place mermaid image as desired on the the wooden board. Hammer nails along the template and remove paper outline when finished. Start with lighter color, wrap wire around nails in random pattern.

Continue with the the darker colors and overlap to blend.

Wrap end of wire around nail or trim excess with a flush cutter. Outline each section with wire to form a border.

Weave the wire in between the nails to form solid lines for the waves.