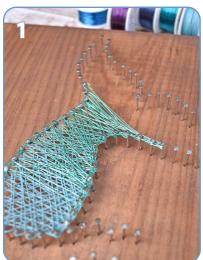

Place mermaid image as desired on the the wooden board. Hammer nails along the template and remove paper outline when finished. Start with lighter color, wrap wire around nails in random pattern.

Continue with the the darker colors and overlap to blend.

Wrap end of wire around nail or trim excess with a flush cutter. Outline each section with wire to form a border.

Weave the wire in between the nails to form solid lines for the waves.