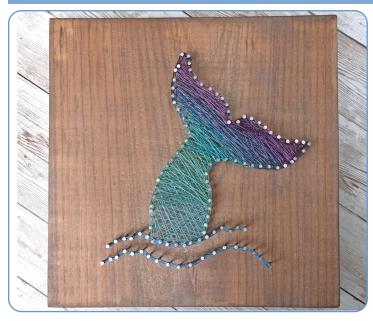

Place mermaid image as desired on the the wooden board. Hammer nails along the template and remove paper outline when finished. Start with lighter color, wrap wire around nails in random pattern.

Continue with the the darker colors and overlap to blend.

Wrap end of wire around nail or trim excess with a flush cutter. Outline each section with wire to form a border.

Weave the wire in between the nails to form solid lines for the waves.