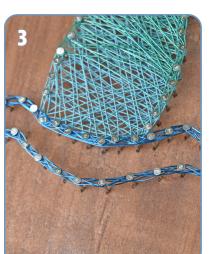

Place mermaid image as desired on the the wooden board. Hammer nails along the template and remove paper outline when finished. Start with lighter color, wrap wire around nails in random pattern.

Continue with the the darker colors and overlap to blend.

Wrap end of wire around nail or trim excess with a flush cutter. Outline each section with wire to form a border.

Weave the wire in between the nails to form solid lines for the waves.